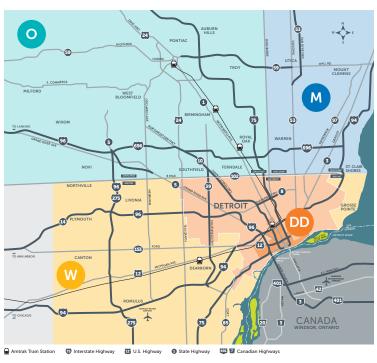

### **Ford Rouge Factory Tour**

Manufacturing Innovation Theater

Mammoth Living Roof

Assembly Plant Walking Tour

- **WAYNE COUNTY**
- **OAKLAND COUNTY**
- MACOMB COUNTY
- DOWNTOWN DETROIT

The Henry Ford is located at 20900 Oakwood Blvd.. Dearborn, MI 48124 thf.org • 313.982.6100